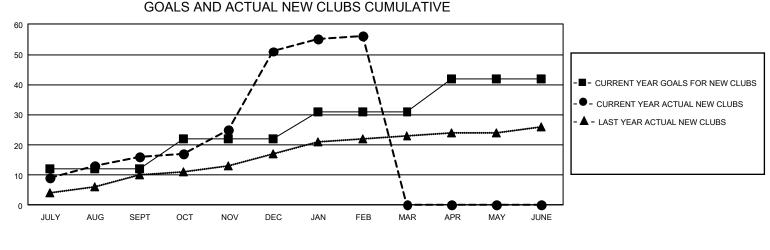

## GAT MONTHLY MEMBERSHIP PROGRESS REPORT

GMT Constitutional Area 6, Group H

REPORT DOES NOT INCLUDE CLUBS IN UNDISTRICTED AREAS.

| Clubs                 |               |           |               | Members               |                        |                         |                                                    |  |
|-----------------------|---------------|-----------|---------------|-----------------------|------------------------|-------------------------|----------------------------------------------------|--|
| RESULTS FOR 2020-2021 |               |           |               | RESULTS FOR 2020-2021 |                        |                         |                                                    |  |
| QUARTER               | NEW CLUB GOAL | NEW CLUBS | DROPPED CLUBS | QUARTER MEME          | BER GROWTH NET<br>GOAL | MEMBER GROWTH<br>ACTUAL | DROPPED<br>MEMBERS ACTUAL<br>(including transfers) |  |
| JULY/AUG/SEPT         | 36            | 16        | 2             | JULY/AUG/SEPT         | 460                    | 928                     | 573                                                |  |
| OCT/NOV/DEC           | 30            | 35        | 0             | OCT/NOV/DEC           | 375                    | 2,160                   | 738                                                |  |
| JAN/FEB/MAR           | 27            | 5         | 37            | JAN/FEB/MAR           | 365                    | 354                     | 718                                                |  |
| APR/MAY/JUNE          | 33            | 0         | 0             | APR/MAY/JUNE          | 205                    | 0                       | 0                                                  |  |