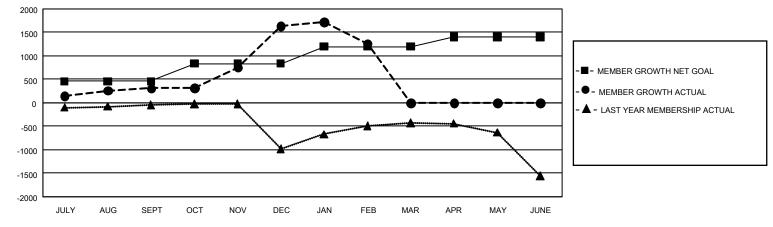

## GAT MONTHLY MEMBERSHIP PROGRESS REPORT

GMT Constitutional Area 6, Group H

REPORT DOES NOT INCLUDE CLUBS IN UNDISTRICTED AREAS.

| Clubs                 |               |           |               | Members               |                        |                         |                                                    |  |
|-----------------------|---------------|-----------|---------------|-----------------------|------------------------|-------------------------|----------------------------------------------------|--|
| RESULTS FOR 2020-2021 |               |           |               | RESULTS FOR 2020-2021 |                        |                         |                                                    |  |
| QUARTER               | NEW CLUB GOAL | NEW CLUBS | DROPPED CLUBS | QUARTER MEME          | BER GROWTH NET<br>GOAL | MEMBER GROWTH<br>ACTUAL | DROPPED<br>MEMBERS ACTUAL<br>(including transfers) |  |
| JULY/AUG/SEPT         | 36            | 16        | 2             | JULY/AUG/SEPT         | 460                    | 928                     | 573                                                |  |
| OCT/NOV/DEC           | 30            | 35        | 0             | OCT/NOV/DEC           | 375                    | 2,160                   | 738                                                |  |
| JAN/FEB/MAR           | 27            | 5         | 37            | JAN/FEB/MAR           | 365                    | 354                     | 718                                                |  |
| APR/MAY/JUNE          | 33            | 0         | 0             | APR/MAY/JUNE          | 205                    | 0                       | 0                                                  |  |